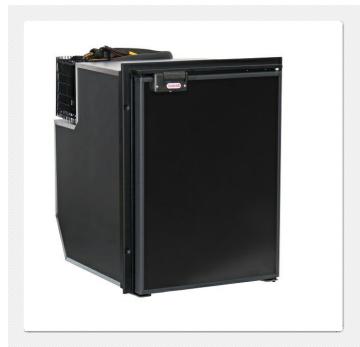

## **INDEL B**

PRODUCTS
AUTOMOTIVE
CRUISE
CRUISE 49

CRUISE 49

Deeper than Cruise 42, but with the same frontal sizes and a new design, the Cruise 49 holds bottles in vertical and horizontal position. The fancooled compressor unit is integrated on the upper part of the refrigerator. Installation frame, adjustable thermostat and inner light are all standard features.